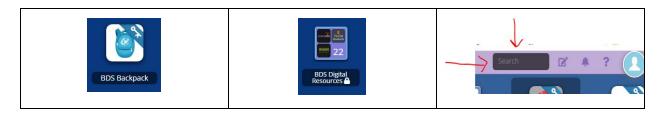

**Step 2:** Enter your BDS username and password. This is the one you use to log into FOCUS or a BDS computer.

**Step 3:** Click on the BDS Backpack OR look in the BDS Digital Resources folder. There is also a SEARCH bar in the top right where a title of a program can be entered to find a particular icon.

**Step 4:** Click on the appropriate icon. Remember **not all icons are accessible to all students** even though they may be visible in the backpack.

There is also an app in the app store that can be downloaded on mobile devices. However, remember that not all vendors have developed their program to work on mobile devices. When using this app the school code is **bayschools**.