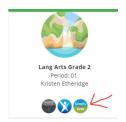

**Step 2:** Enter your BDS username and password. This is the one you use to log into FOCUS or a BDS computer.

**Step 3:** Click on the BDS Backpack OR look in the BDS Digital Resources folder. There is also a SEARCH bar in the top right where a title of a program can be entered to find a particular icon.

**Step 4:** Click on the appropriate icon. Remember **not all icons are accessible to all students** even though they may be visible in the backpack.

There is also an app in the app store that can be downloaded on mobile devices. However, remember that not all vendors have developed their program to work on mobile devices. When using this app the school code is **bayschools**.